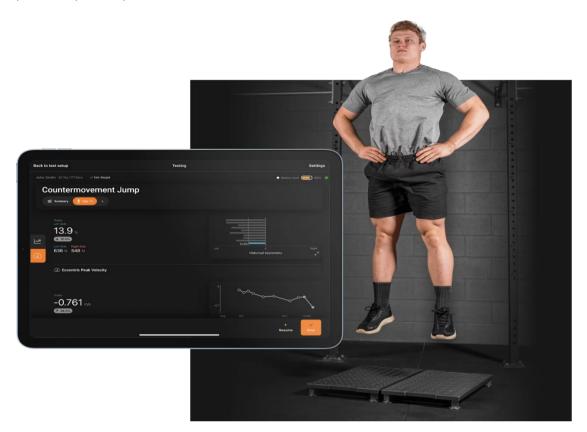

## What is ForceDecks?

ForceDecks is a portable, powerful, easy-to-use force plate system for analysing jumps, strength, power, asymmetry and more.

With ForceDecks technology we can automatically detect and assess over 20 different movements, from squats to jumps, isometric strength, functional tests and clinical tests such as sit-to-stand and balance assessments. There's a test for almost any client or musculoskeletal pathology.