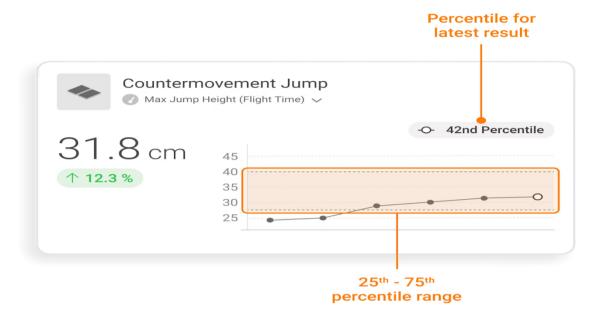

## What is ForceDecks?

ForceDecks is a portable, powerful, easy-to-use force plate system for analysing jumps, strength, power, asymmetry and more.

With ForceDecks technology we can automatically detect and assess over 20 different movements, from squats to jumps, isometric strength, functional tests and clinical tests such as sit-to-stand and balance assessments. There's a test for almost any client or musculoskeletal pathology.