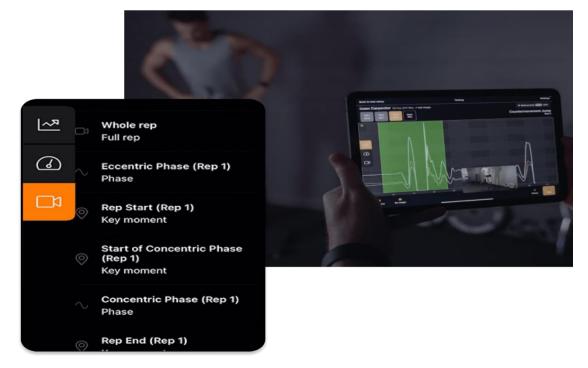

## What is ForceDecks?

ForceDecks is a portable, powerful, easy-to-use force plate system for analysing jumps, strength, power, asymmetry and more.

With ForceDecks technology we can automatically detect and assess over 20 different movements, from squats to jumps, isometric strength, functional tests and clinical tests such as sit-to-stand and balance assessments. There's a test for almost any client or musculoskeletal pathology.