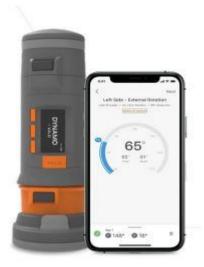

## The DynaMo

The DynaMo from Vald Performance is a comprehensive tool combining advanced data collection, real-time analysis, and actionable insights to enhance performance analysis in various fields, including sports, corporate settings, and individual performance tracking.

At Innova our clients interact with DynaMo Dashboards that present data in an intuitive and visually appealing manner. This allows them to easily understand trends, anomalies, and key insights.

Another DynaMo benefit is it's ability to generate custom reports tailored to the clients specific needs. We can then share these reports with them and other professionals in the field.